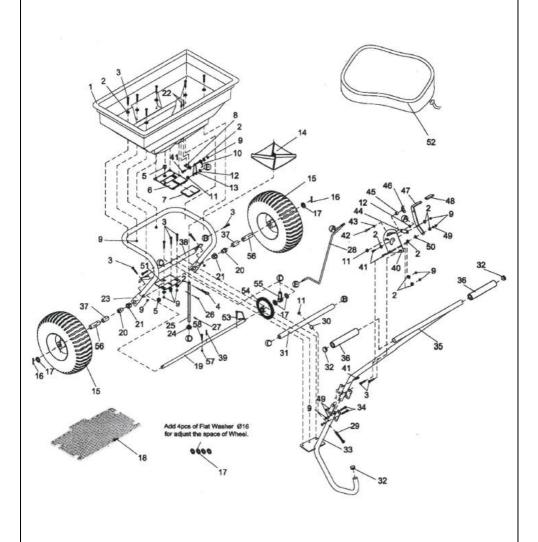

### **PARTS DRAWING**

## **PARTS LIST**

| Ref# | Description             | Qty | Ref# | Description          | Qty |
|------|-------------------------|-----|------|----------------------|-----|
| 1    | Hopper 06               | 1   | 30   | Spacer               | 1   |
| 2    | Big Flat Washer         | 16  | 31   | Fixed Crossover Tube | 1   |
| 3    | Hex Bolt M6x40          | 15  | 32   | Plastic Cap          | 3   |
| 4    | R Pin 03                | 1   | 33   | Support Tube         | 1   |
| 5    | Bearing                 | 2   | 34   | Hex Bolt M6x35       | 2   |
| 6    | Fixed Adjustable Plate  | 1   | 35   | Handle               | 1   |
| 7    | Active Adjustable Plate | 1   | 36   | Handle Cover         | 2   |
| 8    | Base for Spring         | 1   | 37   | Axle Brushing        | 2   |
| 9    | Hex Lock Nut M6         | 22  | 38   | Crossover Tube       | 1   |
| 10   | Spring                  | 1   | 39   | Spring Pin 04x30     | 1   |
| 11   | Hex Lock Nut M8         | 3   | 40   | Bracket              | 1   |
| 12   | Flat Washer             | 2   | 41   | Hex Bolt M6x20       | 7   |
| 13   | Fixed Plate for Rod     | 1   | 42   | Carriage Bolt M6x25  | 1   |
| 14   | Impeller                | 1   | 43   | Teeth Lock Washer 08 | 1   |
| 15   | Wheel                   | 2   | 44   | Connecting Plate     | 1   |
| 16   | Cotter Pin 05x35        | 2   | 45   | Spacer               | 1   |
| 17   | Flat Washer             | 8   | 46   | Wing Nut M6          | 1   |
| 18   | Screen                  | 1   | 47   | Adjusting Handle     | 1   |
| 19   | Axle                    | 1   | 48   | Handle Cover         | 1   |
| 20   | Inner Axle Bushing      | 2   | 49   | Spring Washer 06     | 7   |
| 21   | Outer axle bushing      | 2   | 50   | Nylon Washer         | 1   |
| 22   | Rivet 05x8              | 2   | 51   | Shaft Support Plate  | 1   |
| 23   | Frame Tube Assembly     | 1   | 52   | Rain Cover           | 1   |
| 24   | Pinion Gear             | 1   | 53   | Drive Pin            | 1   |
| 25   | Swivel Axle             | 1   | 54   | Gear (Driver)        | 1   |
| 26   | Screw M4x20             | 1   | 55   | Shaft Support Cap    | 1   |
| 27   | Screw Pin 03x16         | 1   | 56   | Wheel Bushing        | 2   |
| 28   | Solid Linkage           | 1   | 57   | Hex Lock Nut M5      | 1   |
| 29   | Hex Bolt M8x75          | 1   | 58   | Hex Bolt M5x40       | 1   |